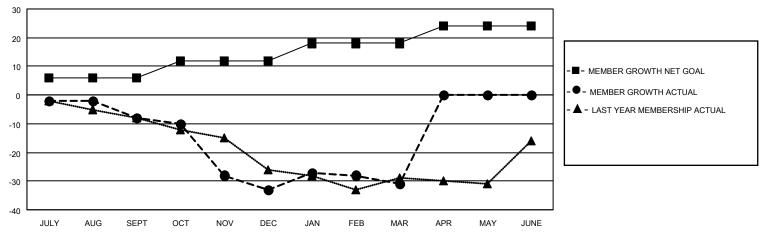

#### GOALS AND ACTUAL MEMBERS CUMULATIVE

| DROPPED CLUBS: 0 |    | 11 CLUBS OF 24 ADDED 1 OR<br>MORE NEW MEMBERS | GENDER DISTRIBUTION            |              |  |
|------------------|----|-----------------------------------------------|--------------------------------|--------------|--|
|                  |    | WORE NEW WEWBERS                              | MALE                           | 562 (75.95%) |  |
|                  |    |                                               | FEMALE                         | 178 (24.05%) |  |
| DROPPED MEMBERS  |    |                                               | NON BINARY                     | 0 (0.00%)    |  |
|                  |    |                                               | PREFER NOT TO ANSWER 0 (0.00%) |              |  |
| DECEASED         | 11 |                                               |                                |              |  |
| CLUB CANCELLED   | 0  | CLICK HERE FOR CUMULATIVE                     | TOTAL FAMILY UNIT MEMBERS      | 130          |  |
| OTHER            | 50 | MEMBERSHIP DATA                               |                                |              |  |
| TOTAL            | 61 |                                               | FAMILY MEMBERS PAYING HA       | LF DUES 66   |  |
|                  |    |                                               |                                |              |  |